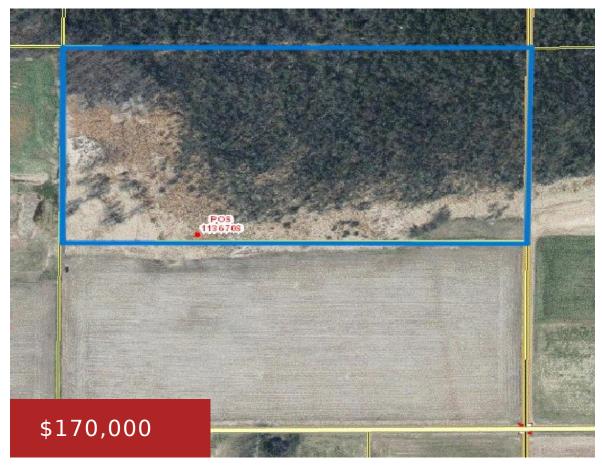

### **KUTCHENRITER ROAD, CLINTONVILLE, WI, 54929**

https://www.adashunjones.com

KUTCHENRITER Road, Clintonville, WI, 54929

20 acre plus parcel with 15 wooded acres. Parcel includes food plots and apple trees. Excellent deer hunting! 5 tree stands on the property included. Property can be accessed off Kutchenriter Rd with right of ways off adjacent parcels.