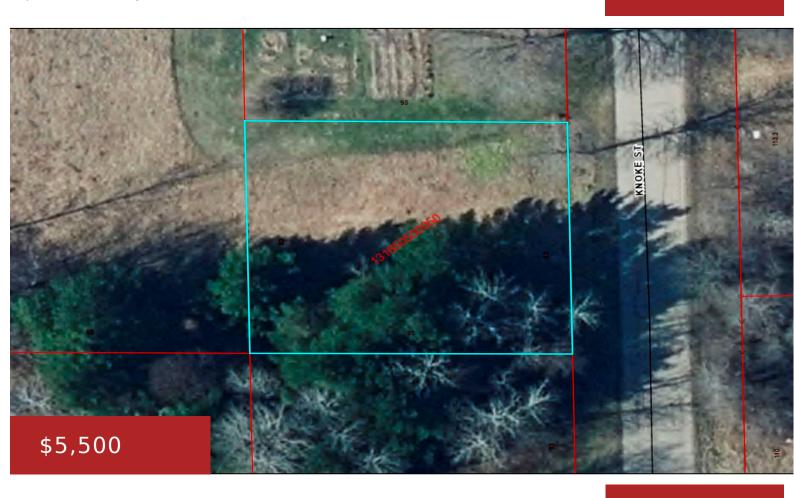

## **KNOKE STREET, GRESHAM, WI, 54128**

https://www.adashunjones.com

Buildable lot in Gresham with water and sewer laterals at the road. Lot size is .18 acre.

**Jenny**Full House Realty, LLC

- Land
- Residential, Vacant Land/Acreage
- Closed

**Features** 

GarageYN: No AttachedGarageYN: No

FireplaceYN: No PoolPrivateYN: No

Lot Features: Level Utilities: Electricity Available

Tax Amount: 73

**Amenities** 

Waterfront available: No Water Source: Water Lateral in Road

**Sewer:** Sewer Lateral in Road

**Building Details** 

**NewConstructionYN: No** 

**Agent Details** 

Agent Full Name: Jenny Ballwahn Agent Email: jenny@fullhousewi.com