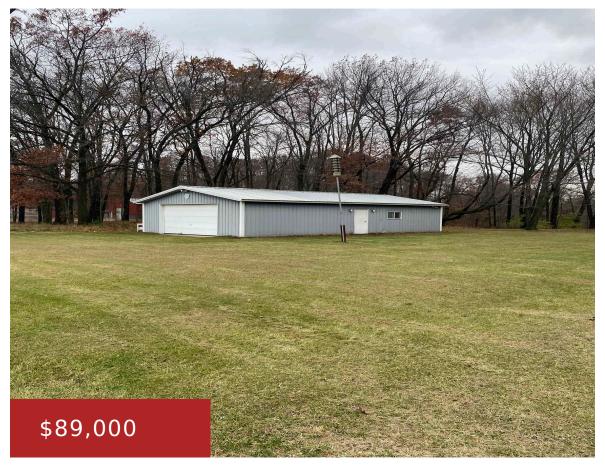

### KING ROAD, FARMINGTON, WI, 54981

https://www.adashunjones.com

KING Road, Farmington, WI, 54981

This charming 0.5-acre partially wooded parcel features a spacious 28×45 pole shed of which 23×28 is heated. This shed ideal for storage, workshop space, or other projects. Additionally, a small garden shed provides a perfect spot for tools, outdoor equipment, or gardening supplies. Surrounded by a mix of mature trees and open space, this lot...