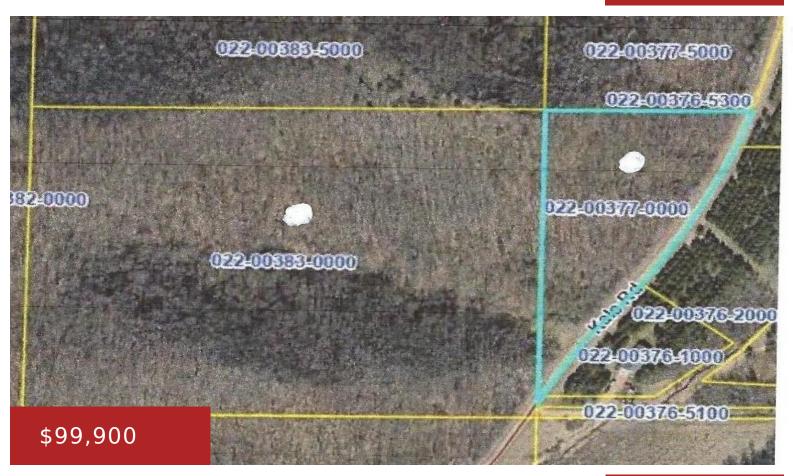

### **KALE ROAD, SPARTA, WI, 54656-0000**

https://www.adashunjones.com

Approximately 34 acres of mostly wooded land. Great hunting and/or recreational land. Possible site for home if permitted. Buyer must purchase both parcels. Appointments must be set up in advance of walking the land. Binding acceptance to be no earlier than end of day Monday, 12-23-24, per seller.