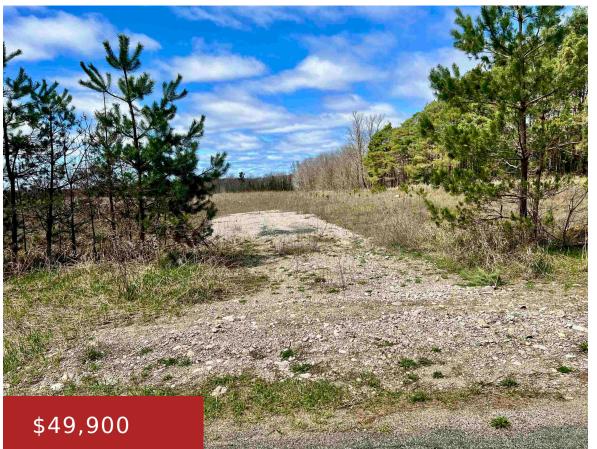

### **JUST ROAD, WAUSAUKEE, WI, 54177**

https://www.adashunjones.com

5.9 acres in beautiful Marinette County. Some newly planted pine trees and a section of woods in the back. Perfect for building or camping.