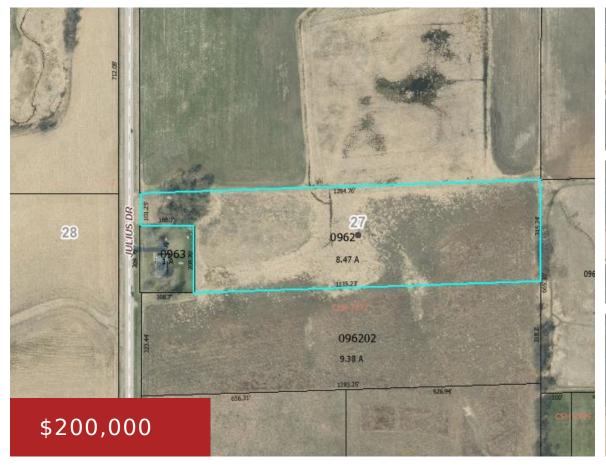

## **JULIUS DRIVE, GREENVILLE, WI, 54942**

https://www.adashunjones.com

JULIUS Drive, Greenville, WI, 54942

8.47 Acres to Build Your Dream Home in the Village of Greenville! Bring your plans, soil evaluation is already done. Quiet setting with plenty of room to roam, yet close to local amenities.