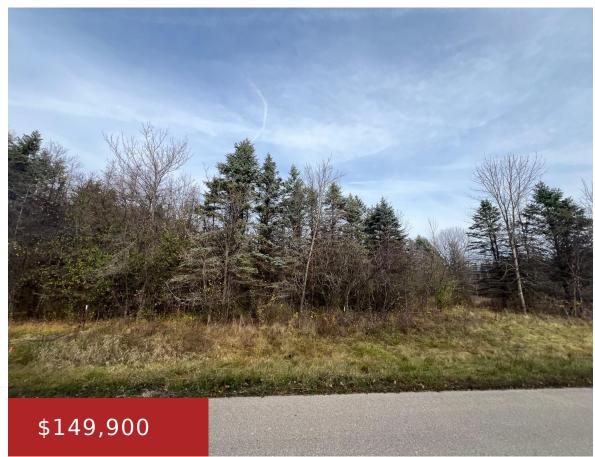

## **JOSEPH PETERS DRIVE 2, NEENAH, WI, 54956**

https://www.adashunjones.com

JOSEPH PETERS Drive 2, NEENAH, WI, 54956

Build your new home on this beautiful fully treed lot in the town of Clayton. Neenah School district. This lot will require a well and septic system. Seller had a perk test done and will forward at request.

**Ryan**DeWitt Londre LLC

- Land
- •

Residential, Vacant Land/Acreage

Closed

**Features** 

GarageYN: No

FireplaceYN: No

Lot Features: Wooded