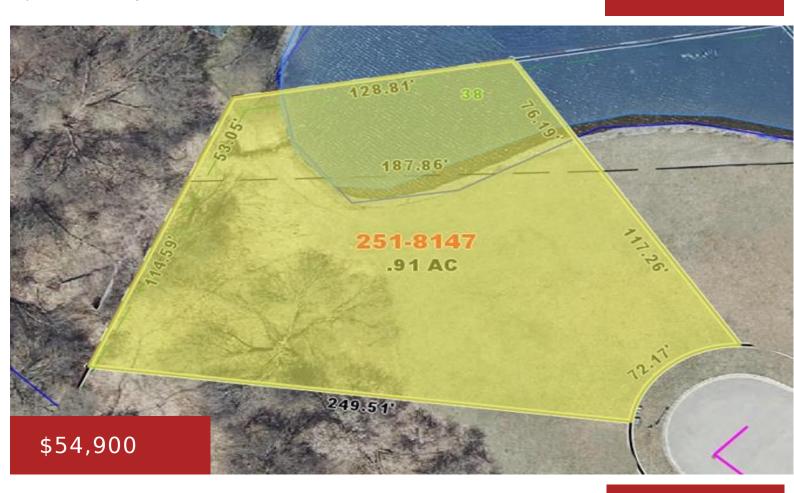

### **JORDAN DRIVE, MARINETTE, WI, 54143**

https://www.adashunjones.com

Beautiful building lot on Eagles Pond. Tired of being runner up in the housing market race? Build your dream home here at Lake Park Estates – A Newer subdivision in the heart of Marinette.