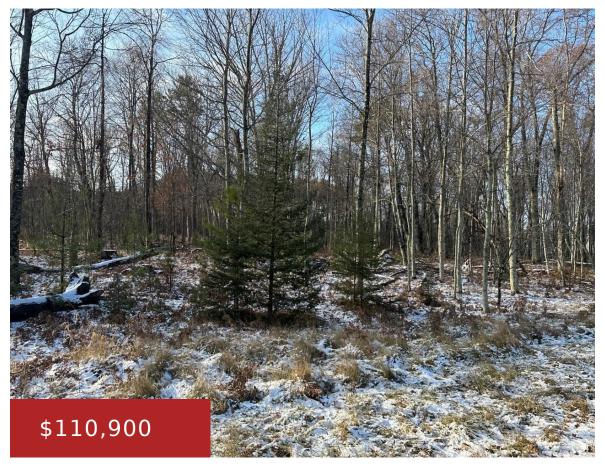

## JANKOWSKI ROAD 3, STEPHENSON, WI, 54104

https://www.adashunjones.com

JANKOWSKI Road 3, Stephenson, WI, 54104

Venture North to this new 11 acre wooded parcel! Lot 3 on Jankowski Lane is Currently being subdivided from a parent parcel of 40+ acres. This property is adjacent to DeSmidt's Golf Course. Two Additional 11 acre parcels and One 7.3 acre parcel are also available to purchase. This is a must see one of...

Wooded

**Tax Amount:** 865.12