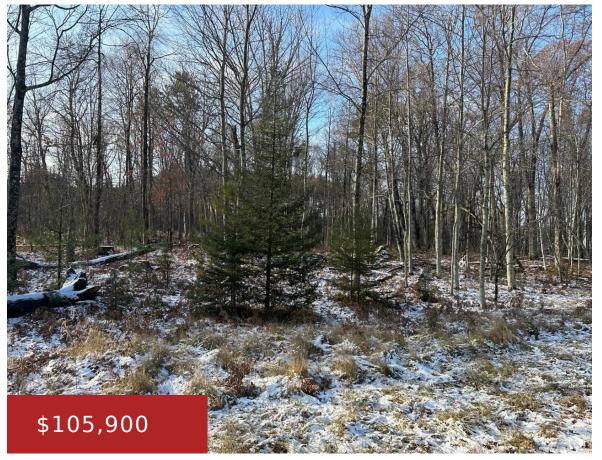

### JANKOWSKI ROAD 2, STEPHENSON, WI, 54104

https://www.adashunjones.com

JANKOWSKI Road 2, Stephenson, WI, 54104

Venture North to this 11 acre wooded parcel! Lot 2 on Jankowski Lane is Currently being subdivided from a parent parcel of 40+ acres. Two Additional 11 acre parcels and One 7.3 acre parcel are also available to purchase. This is a must see one of kind property! Currently Zoned Undeveloped and Productive Forest...