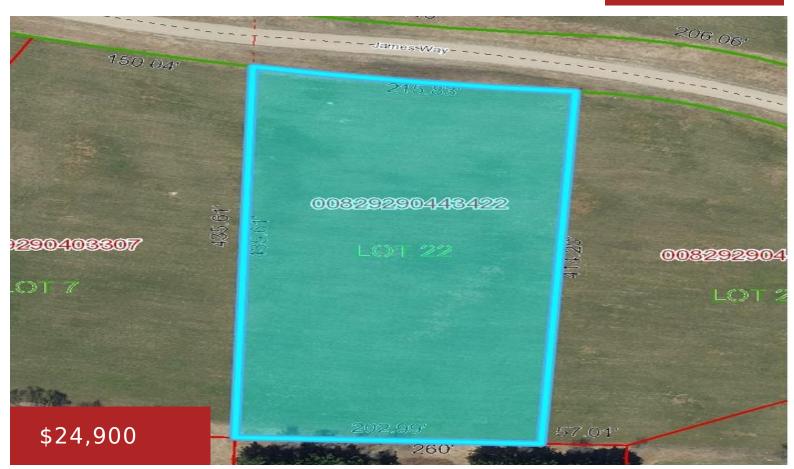

#### JAMES WAY, POUND, WI, 54161

https://www.adashunjones.com

Country subdivision across from Leigh Lake Flowage (a 231 acre full rec lake). Nearby to many other popular lakes and snowmobile trails. Open and wooded. Oconto Falls School District.