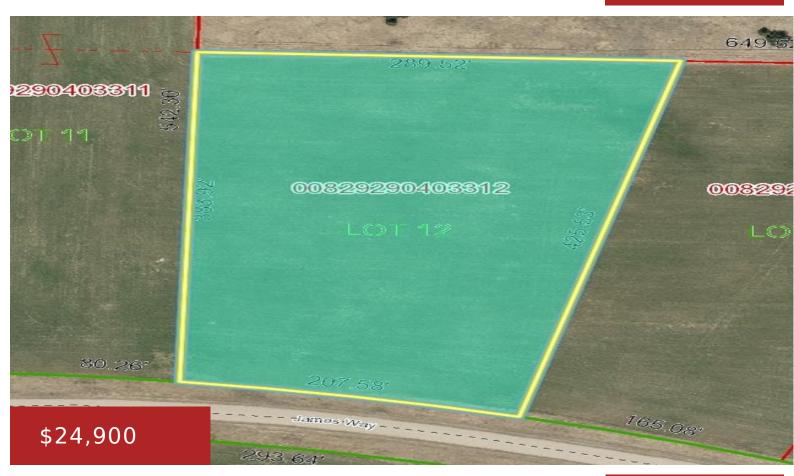

## JAMES WAY, POUND, WI, 54161

https://www.adashunjones.com

Country subdivision across from Leigh Lake Flowage (a 231 acre full rec lake). Nearby to many other popular lakes and snowmobile trails. Open and wooded. Oconto Falls School District.

Lot Features: Level Utilities: Electricity Available

Tax Amount: 6

**Amenities** 

Waterfront available: No Water Source: No Water

Sewer: None

**Building Details** 

**NewConstructionYN: No** 

**Agent Details** 