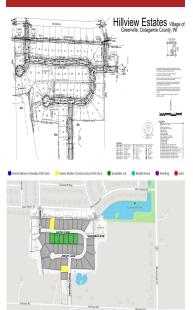

#### JACLYN Lane, Greenville, WI, 54942

Lot 27 is a builder exclusive lot offered by Tom McHugh Construction in the Hillview Estates subdivision in Greenville. Multiple turnkey floor plans and options are offered for this lot. Building Made Easy- just pick your floor plan and selections. TMC offers financing of the construction loan on this lot at no additional fee. Floor...