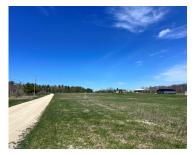

## INDIGO ROAD, EGG HARBOR, WI, 54209

https://www.adashunjones.com

Vacant Parcel in Prime Door County Location! This beautiful lot is located on a private gravel road approximately 10 miles north of Sturgeon Bay, just off Highway 42 on Indigo Road. The road is privately maintained and serves a small number of residences, offering a quiet, low-traffic setting. Situated in the heart of Door County,...