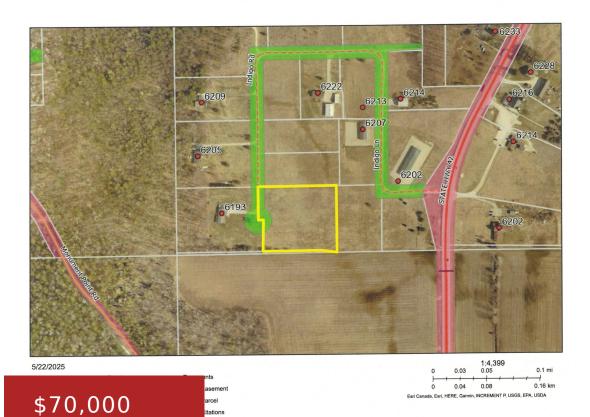

## INDIGO ROAD, EGG HARBOR, WI, 54209

https://www.adashunjones.com

Vacant Parcel in Prime Door County Location! This beautiful lot is located on a private gravel road approximately 10 miles north of Sturgeon Bay, just off Highway 42 on Indigo Road. The road is privately maintained and serves a small number of residences, offering a quiet, low-traffic setting. Situated in the heart of Door County,...