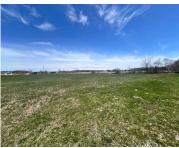

## INDIGO ROAD, EGG HARBOR, WI, 54209

https://www.adashunjones.com

Vacant Parcel in Prime Door County Location! This beautiful lot is located on a private gravel road approximately 10 miles north of Sturgeon Bay, just off Highway 42 on Indigo Road. The road is privately maintained and serves a small number of residences, offering a quiet, low-traffic setting. Situated in the heart of Door County,...