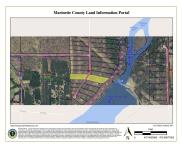

### **HYDRO COURT, CRIVITZ, WI, 54114**

https://www.adashunjones.com

Sandstone Flowage full recreation water just minutes from Crivitz! 2.46 acres with 150' of frontage. High banks & stunning views. Build your dream home here! Outlot parcel #032-07212.000 also included in sale