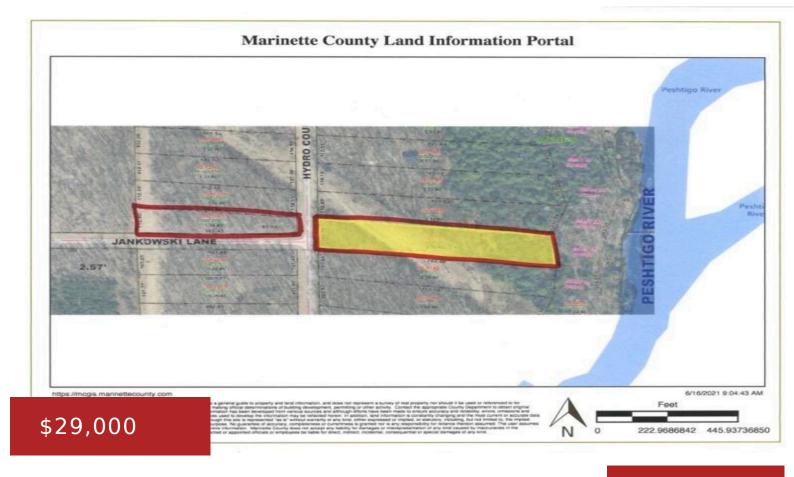

#### **HYDRO COURT 12, STEPHENSON, WI, 54114**

https://www.adashunjones.com

Secluded wooded lot with Peshtigo River Frontage! This lot is perfect to build on and has perked conventional septic. It has close proximity to boating, fishing & swimming on Sandstone, Johnson Falls, High Falls & Caldron Falls Flowage! You won't want to miss this!

### **Amenities**

Waterfront available: Yes

Water Body Name: Peshtigo River

Water Source: None

Sewer: PerkApprOther-See Remarks