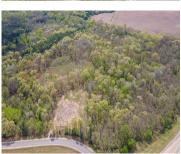

### **HWY Z, REDGRANITE, WI, 54970**

https://www.adashunjones.com

Check out this wooded, 20 acre parcel located in Waushara county. The gently rolling hardwood ridges, small areas of past select cut, and multiple open areas make this place a dynamic hunting parcel. The owner has put in a driveway and cleared a beautiful sight to build a home. The land has a perc test...

#### John

First Weber, Inc.

**Features** 

GarageYN: No AttachedGarageYN: No

FireplaceYN: No PoolPrivateYN: No

**Lot Features:** Corner Lot, Rolling Property, Rural - Not

Subdivision, Wooded **Tax Amount:** 1022.16