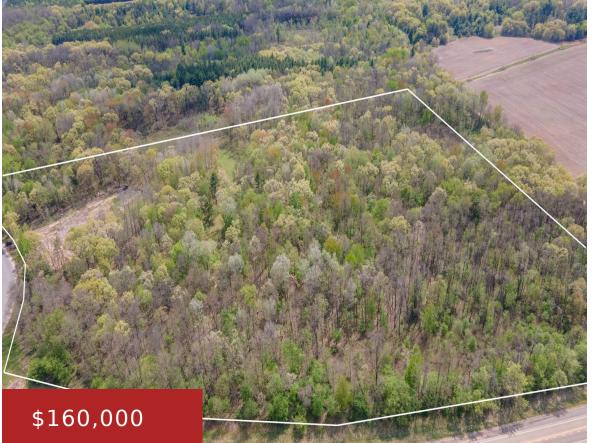

### **HWY Z, REDGRANITE, WI, 54970**

https://www.adashunjones.com

Check out this wooded, 20 acre parcel located in Waushara county. The gently rolling hardwood ridges, small areas of past select cut, and multiple open areas make this place a dynamic hunting parcel. The owner has put in a driveway and cleared a beautiful sight to build a home. The land has a perc test...

#### John

First Weber, Inc.

**Features** 

GarageYN: No AttachedGarageYN: No

FireplaceYN: No PoolPrivateYN: No

**Lot Features:** Corner Lot, Rolling Property, Rural - Not

Subdivision, Wooded **Tax Amount:** 1022.16