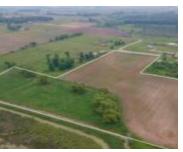

## HWY XX, BERLIN, WI, 54923

https://www.adashunjones.com

Beautiful, buildable and great location! Are you looking to build, then this is the spot! 15.3 acres with 10.3 acres of it being tillable and 5 acres undeveloped. Perk test has been completed and is provided in documents. Beautiful view overlooking the marsh. Quiet and secluded road that's close to HWY 21 for commuting needs.