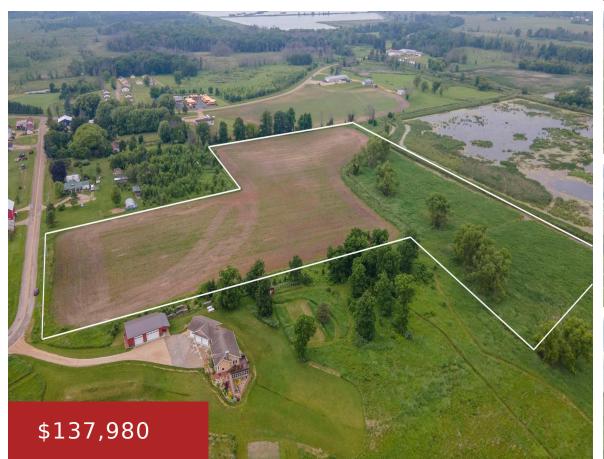

## HWY XX, BERLIN, WI, 54923

https://www.adashunjones.com

Beautiful, buildable and great location! Are you looking to build, then this is the spot! 15.3 acres with 10.3 acres of it being tillable and 5 acres undeveloped. Perk test has been completed and is provided in documents. Beautiful view overlooking the marsh. Quiet and secluded road that's close to HWY 21 for commuting needs.