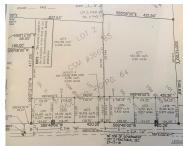

## HWY W, MALONE, WI, 53049

HWY W, MALONE, WI, 53049

Country Building Lots in Pipe WI! Prices Below. 4 LOTS- Close to Lake Winnebago, Boat launch, Columbia Park, Calumet Harbor Marina, Shagganappi Park, Gas /Conv Store, Dining and More! Available together or seperately. Sewer, Elec, N.Gas near lot. Covenants. 2-Party Shared Well agreement. Shared drilled well cost by buyer with seperate pump, line, and tanks....