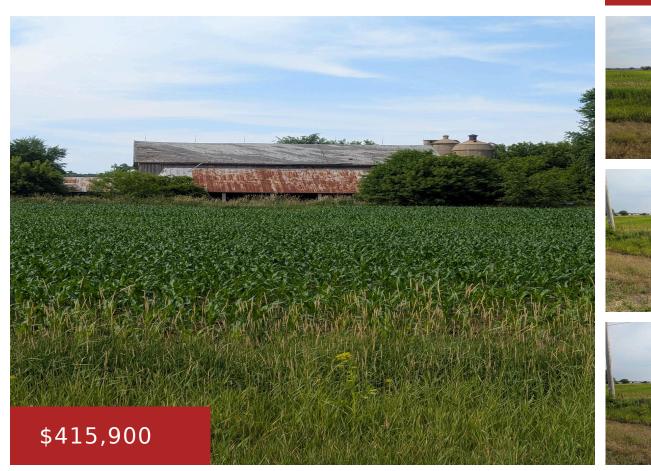

#### HWY T, NEW LONDON, WI, 54961

Great piece of farmland or build your dream home here. There is an old barn on the property that could be saved or removed. It can be negotiated in the price. There are a few acres of huntable land with a small stream running through it.