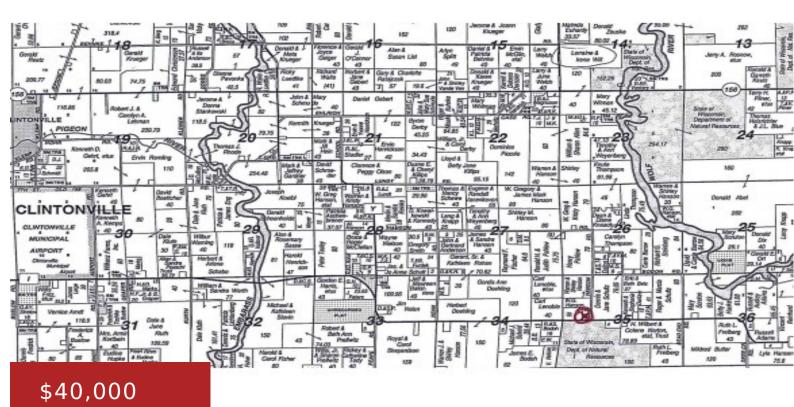

## **HWY I, CLINTONVILLE, WI, 54929**

https://www.adashunjones.com

Located just outside of Clintonville on the corner of Hwy I and Hanson Rd. This 8 acre lot is perfect for hunting and building. This property has been perk tested in 2010 and 3000 spruce trees were planted within the last four years. Zoning = Forestry