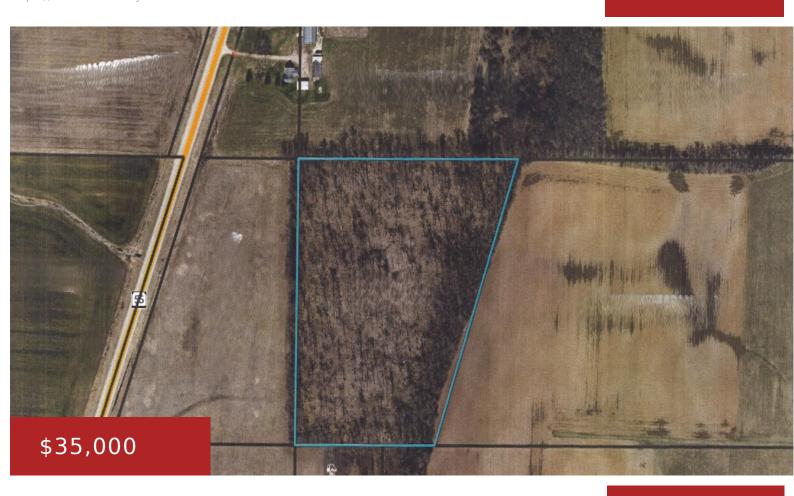

## HWY 55, STOCKBRIDGE, WI, 53088

https://www.adashunjones.com

Online auction ends June 10, 2025. 11.25 +/- acres of wooded land. Land has no road access at this time. There is not a discovered written easement on this parcel. Buyer will be responsible for obtaining any easement access to the land. No condition report is included in this sale. Purchasing in AS-IS condition with...