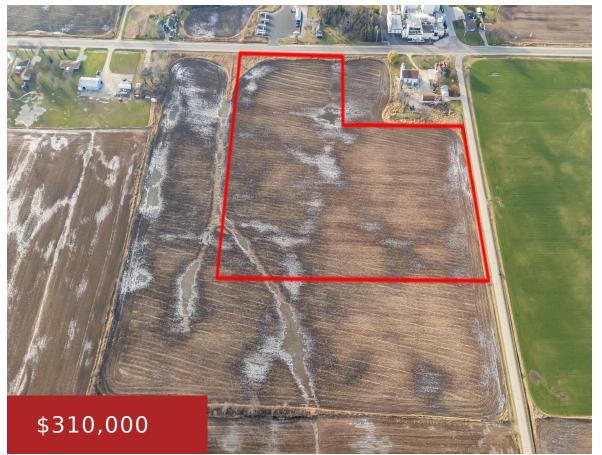

### **HWY 55, SHERWOOD, WI, 54952**

https://www.adashunjones.com

Introducing an exceptional 14.4 +/- acre parcel in the Village of Harrison! Come build your dream home/business! This expansive, mostly flat land is currently leased to a farmer for \$3400/year, offering an immediate income opportunity. Located conveniently off Highways 114 and 55, it's ideal for a sprawling estate, farm, or development. Enjoy the serene wildlife, including...