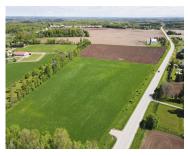

# <image>

HWY 55, MENASHA, WI, 54952

Online Auction June 3rd – June 24th, 2025. Prime farmland! 20+/- tillable acres of land. Nice driveway entrance off of highway. Tax Parcel: 43816. Closing to be in December 2025.