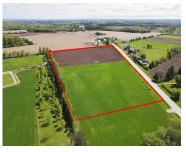

# <image>

HWY 55, MENASHA, WI, 54952

Online Auction June 3rd – June 24th, 2025. Prime farmland! 20+/- tillable acres of land. Nice driveway entrance off of highway. Tax Parcel: 43816. Closing to be in December 2025.