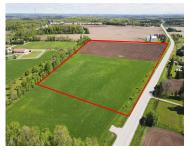

# <image>

HWY 55, MENASHA, WI, 54952

Online Auction June 3rd – June 24th, 2025. Prime farmland! 20+/- tillable acres of land. Nice driveway entrance off of highway. Tax Parcel: 43816. Closing to be in December 2025.