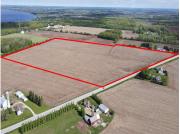

## **HWY 55, MENASHA, WI, 54952**

https://www.adashunjones.com

Online Auction June 3rd – June 24th, 2025. Prime Farmland! 60.15+/- tillable acres. Nice driveway entrance off of highway. 3 Tax Parcels: 40934, 40912, 38794. Closing in December 2025.