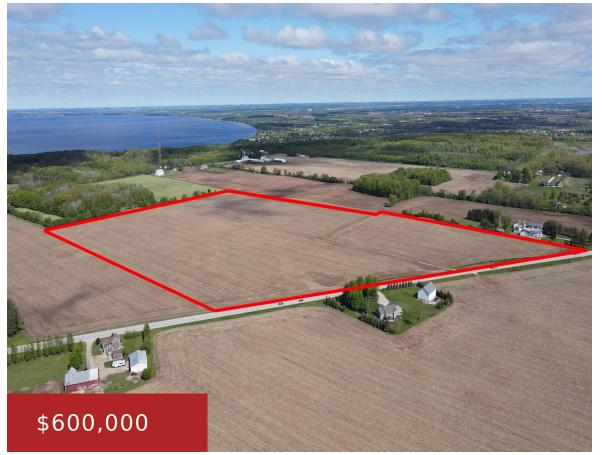

## **HWY 55, MENASHA, WI, 54952**

https://www.adashunjones.com

Online Auction June 3rd – June 24th, 2025. Prime Farmland! 60.15+/- tillable acres. Nice driveway entrance off of highway. 3 Tax Parcels: 40934, 40912, 38794. Closing in December 2025.