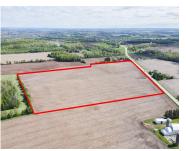

## **HWY 55, MENASHA, WI, 54952**

https://www.adashunjones.com

Online Auction June 3rd – June 24th, 2025. Prime Farmland! 60.15+/- tillable acres. Nice driveway entrance off of highway. 3 Tax Parcels: 40934, 40912, 38794. Closing in December 2025.