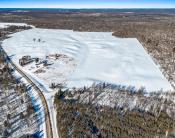

## HWY 55, LILY, WI, 54491

https://www.adashunjones.com

Prime opportunity awaits on this expansive 131 acre parcel of tillable land,

conveniently located off of Highway 55 with access on side road and recently

surveyed. Featuring a mix of productive soils, including PSC, AOB, and PSD,

this acreage offers potential for row crops tailored to your operation. The

HWY 55, LILY, WI, 54491

Land
Agricultural,Vacant
Land/Acreage
Active