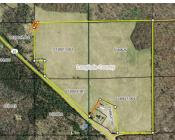

## HWY 55, LILY, WI, 54491

https://www.adashunjones.com

Prime opportunity awaits on this expansive 131 acre parcel of tillable land,

conveniently located off of Highway 55 with access on side road and recently

surveyed. Featuring a mix of productive soils, including PSC, AOB, and PSD,

this acreage offers potential for row crops tailored to your operation. The

HWY 55, LILY, WI, 54491

Land
Agricultural,Vacant
Land/Acreage
Active