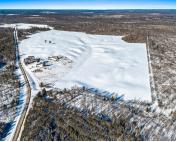

## HWY 55, LILY, WI, 54491

https://www.adashunjones.com

Prime opportunity awaits on this expansive 131 acre parcel of tillable land,

conveniently located off of Highway 55 with access on side road and recently

surveyed. Featuring a mix of productive soils, including PSC, AOB, and PSD,

this acreage offers potential for row crops tailored to your operation. The

HWY 55, LILY, WI, 54491

Land
Agricultural,Vacant
Land/Acreage
Active