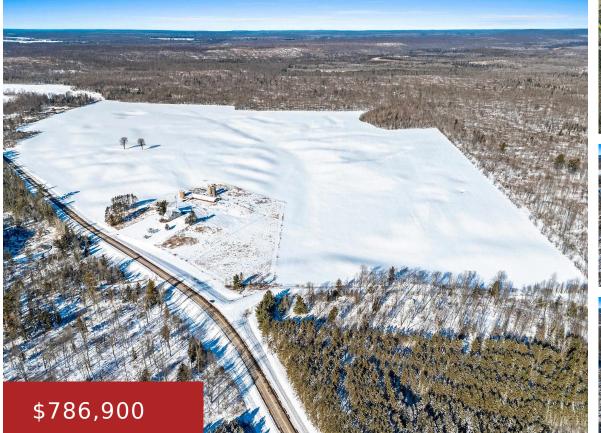

## HWY 55, LILY, WI, 54491

https://www.adashunjones.com

Prime opportunity awaits on this expansive 131 acre parcel of tillable land,

conveniently located off of Highway 55 with access on side road and recently

surveyed. Featuring a mix of productive soils, including PSC, AOB, and PSD,

this acreage offers potential for row crops tailored to your operation. The

HWY 55, LILY, WI, 54491

Land
Agricultural,Vacant
Land/Acreage
Active

**Brook** Real Broker LLC

mostly level terrain and easy road...