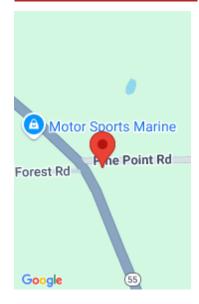

## **HWY 55, PEARSON, WI, 54462-0000**

https://www.adashunjones.com

High-traffic visibility meets year-round access with this 4,126 sq ft commercially zoned corner lot at the intersection of a state highway (approx. 1,655 vehicles/day) and established ATV/snowmobile trails. This level, partially wooded parcel offers an ideal setting for a variety of small business ventures, with direct access to both motor vehicle and recreational traffic. Use...