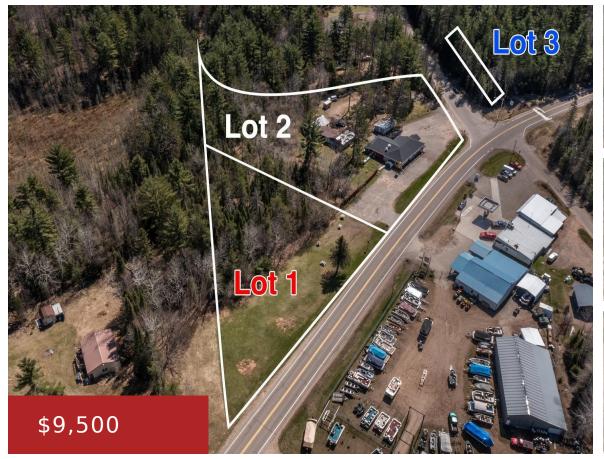

## **HWY 55, PEARSON, WI, 54462-0000**

https://www.adashunjones.com

High-traffic visibility meets year-round access with this 4,126 sq ft commercially zoned corner lot at the intersection of a state highway (approx. 1,655 vehicles/day) and established ATV/snowmobile trails. This level, partially wooded parcel offers an ideal setting for a variety of small business ventures, with direct access to both motor vehicle and recreational traffic. Use...