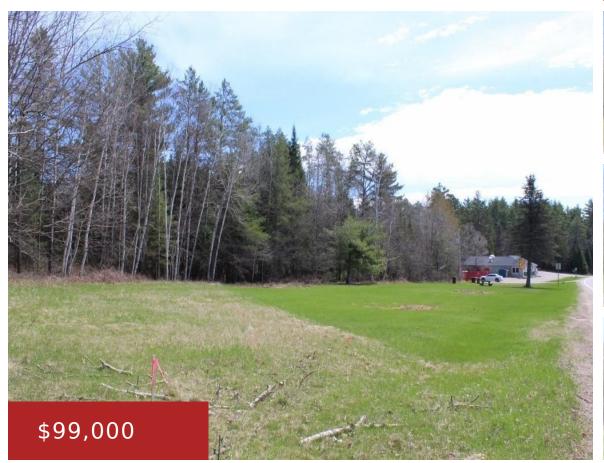

## **HWY 55, PEARSON, WI, 54462-0000**

https://www.adashunjones.com

Position your business for success with this exceptional 1-acre commercial lot offering 331.4' of frontage on Hwy 55—the Gateway to the Northwoods of Wisconsin. Enjoy excellent visibility and access on this high-traffic route, with a level grassy front and wooded rear for development flexibility. A recent perc test supports a mound system. Located at the...