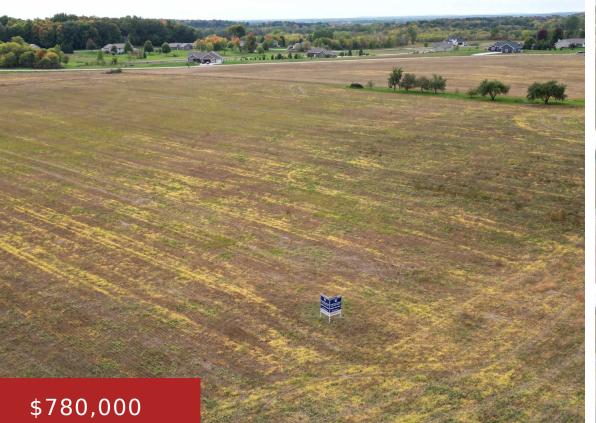

#### HWY 45 & STATE ROAD 96, FREMONT, WI, 54940

https://www.adashunjones.com

HWY 45 & STATE ROAD 96, Fremont, WI, 54940

This PRIME piece of real estate boasts an unbeatable location perfect for any business desiring a high visibility location. Located at the intersection of two major highways, this prime 26 acre parcel borders both highways, ensuring maximum exposure to potential customers. Adding to its appeal is a roundabout, which naturally slows down traffic passing through...