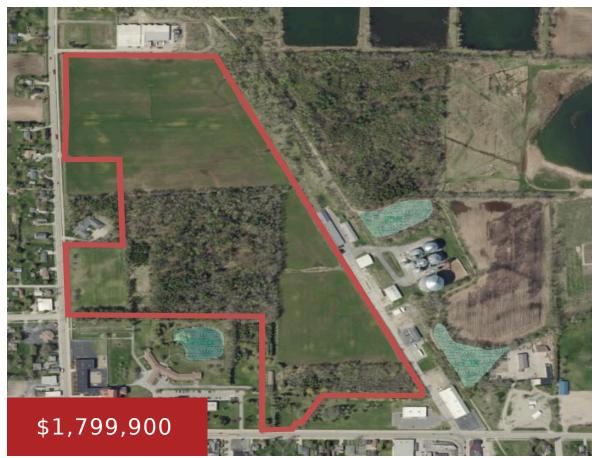

#### **HWY 32, PULASKI, WI, 54162**

https://www.adashunjones.com

This expansive vacant land offers just under 64 acres of prime development potential. With roughly 22 acres of wooded land providing a serene, natural landscape, this property offers versatility and endless possibilities for a wide range of projects. Utilities are conveniently available at the road, simplifying your development process. Currently zoned agricultural, the Village of...