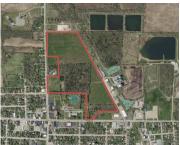

#### **HWY 32, PULASKI, WI, 54162**

https://www.adashunjones.com

This expansive vacant land offers just under 64 acres of prime development potential. With roughly 22 acres of wooded land providing a serene, natural landscape, this property offers versatility and endless possibilities for a wide range of projects. Utilities are conveniently available at the road, simplifying your development process. Currently zoned agricultural, the Village of...