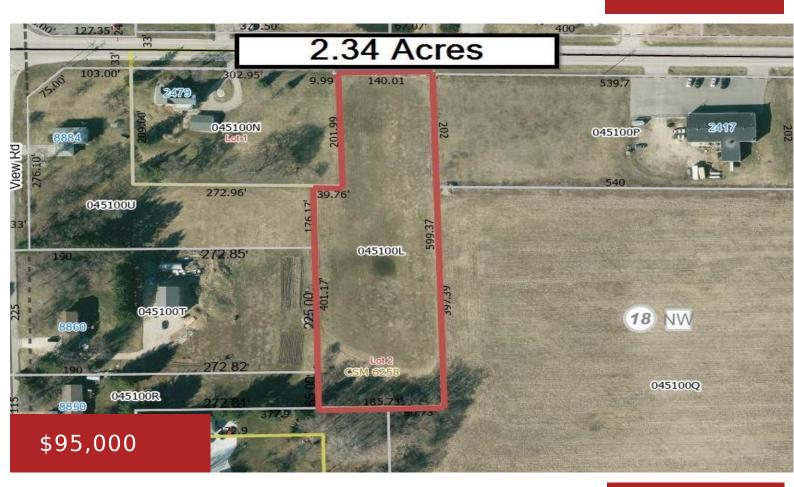

## HWY 28 2, FARMINGTON, WI, 53040

https://www.adashunjones.com

HWY 28 2, Farmington, WI, 53040

Its a great time to Build and this 2.34 Acre Lot just East of Kewaskum is the perfect place to create your new Home! There are some rolling hills allowing for some exposure from the basement. The lot has been perc tested for a mound system and a well is required. Call now to secure...