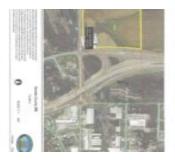

## **HWY 22, OCONTO, WI, 54153**

https://www.adashunjones.com

2.4 acres on HWY 22. Property has been surveyed. Property has a driveway off of HWY 22. Area is HWY commercial. Great area to be seen from the overpass and HWY 22 and HWY 22. Easy on and off for traffic and deliveries. Possible locations for fast food or restaurants, box stores, new business etc.