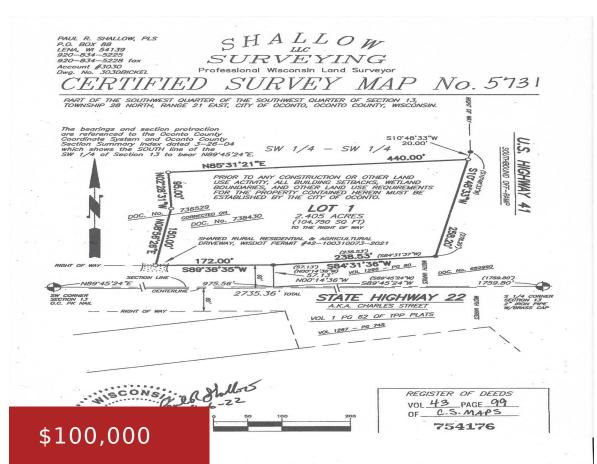

## **HWY 22, OCONTO, WI, 54153**

https://www.adashunjones.com

2.4 acres on HWY 22. Property has been surveyed. Property has a driveway off of HWY 22. Area is HWY commercial. Great area to be seen from the overpass and HWY 22 and HWY 22. Easy on and off for traffic and deliveries. Possible locations for fast food or restaurants, box stores, new business etc.