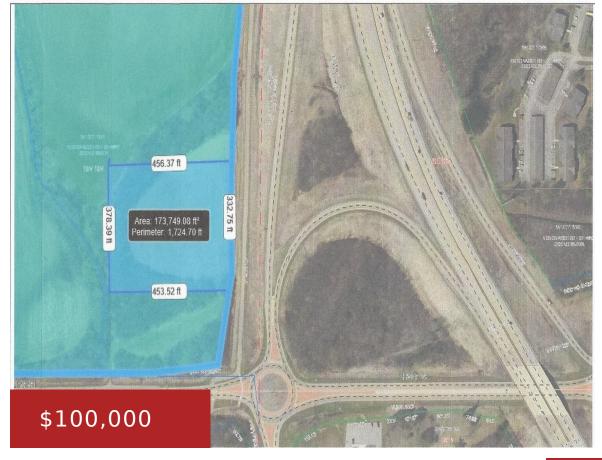

## HWY 22, OCONTO, WI, 54153

https://www.adashunjones.com

HWY 22, Oconto, WI, 54153

Estimated 4 acres on HWY 22. Property has a driveway off of HWY 22. Area is HWY commercial. Great area to be seen from the overpass and HWY 22 and HWY 22. Easy on and off for traffic and deliveries. Possible locations for fast food or restaurants, box stores, new business etc. Please refer to...