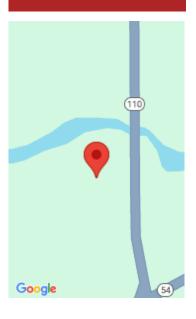

## **HWY 22/110 HIGHWAY, MANAWA, WI, 54949**

https://www.adashunjones.com

HWY 22/110 Highway, MANAWA, WI, 54949

Very nice water frontage on the Little Wolf River. And it is buildable per Waupaca County Zoning. Property will be surveyed to bring it to approximately 29.5 acres. Bring your plans for your dream home today!