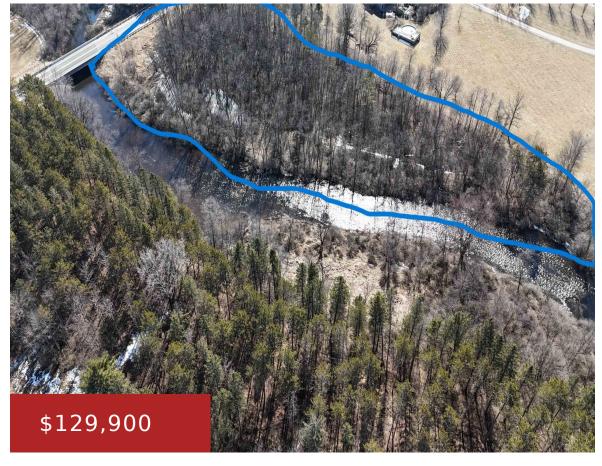

## **HWY 22/110 HIGHWAY, MANAWA, WI, 54949**

https://www.adashunjones.com

HWY 22/110 Highway, MANAWA, WI, 54949

Very nice water frontage on the Little Wolf River. And it is buildable per Waupaca County Zoning. Property will be surveyed to bring it to approximately 29.5 acres. Bring your plans for your dream home today!