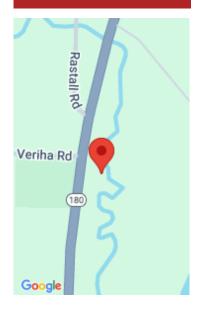

## HWY 180 1, PORTERFIELD, WI, 54159

https://www.adashunjones.com

163.51 FEET ON THE MENOMINEE RIVER ! Fully wooded and buildable 1.87 acre lot with pristine shoreline. Determined by surveyor to be removable from FEMA imposed flood plain determination.