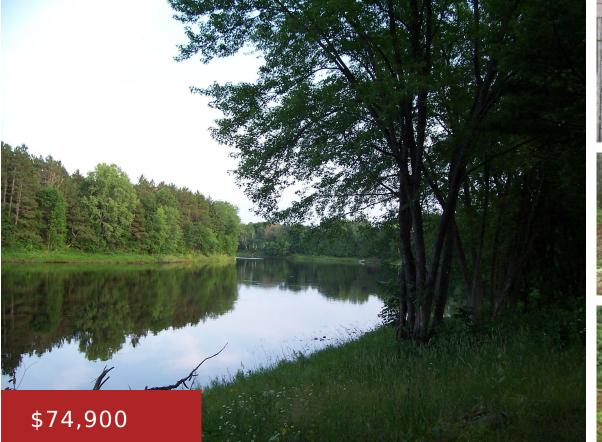

## HWY 180 1, PORTERFIELD, WI, 54159

https://www.adashunjones.com

163.51 FEET ON THE MENOMINEE RIVER ! Fully wooded and buildable 1.87 acre lot with pristine shoreline. Determined by surveyor to be removable from FEMA imposed flood plain determination.

## Amenities

Waterfront available: Yes Water Source: No Water Water Body Name: Menominee River Sewer: None