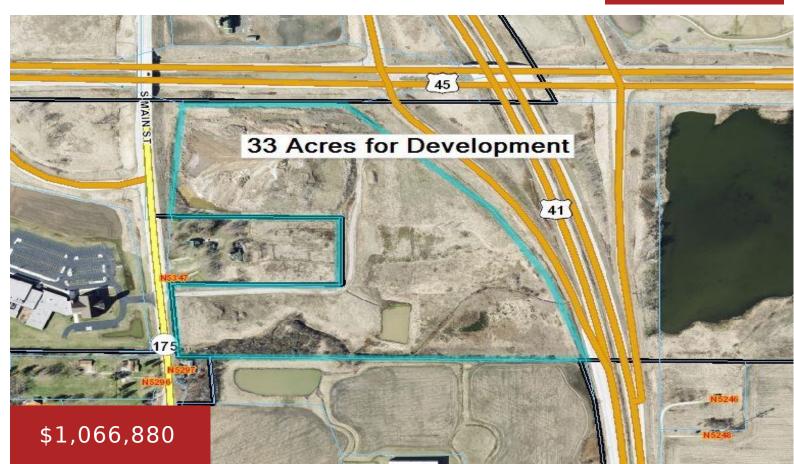

### HWY 175, FOND DU LAC, WI, 54935

#### HWY 175, FOND DU LAC, WI, 54935

https://www.adashunjones.com

Spectacular Location! Visible from the US Highways 41 & 151 interchange, this great 33+ acre parcel has been utilized for clear fill. The entrance to the parcel is located off of Highway 175. Potential abounds with this city annexed parcel zoned as Neighborhood Mixed Use for many uses. Land will be serviced by city...