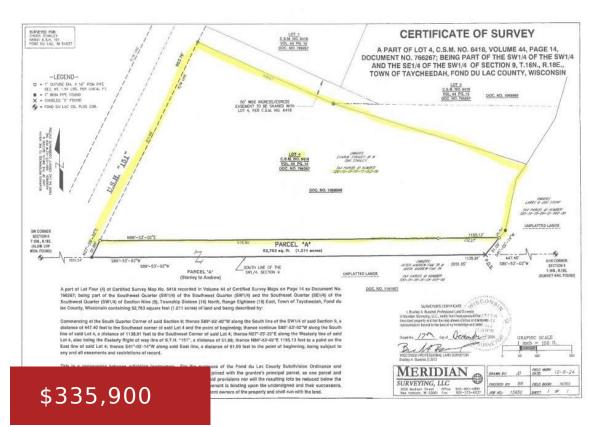

### **HWY 151, FOND DU LAC, WI, 54937**

https://www.adashunjones.com

Looking for country living, check out this little piece of paradise!! Offers 9.38 acres with ledge, woods, rolling hills, and fields. Close to town, views of the lake and breathtaking sunsets are an added bonus! Don't miss out on this rare find!! Seller to give buyer an allowance of \$6,000.00 for shared driveway