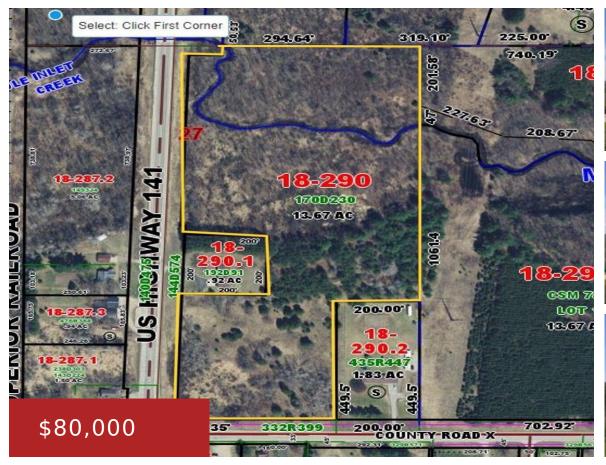

## **HWY 141, CRIVITZ, WI, 54114**

https://www.adashunjones.com

Featuring 13 acres of wooded land with the Middle Inlet Creek running through the property. Land is located in Middle Inlet on the corner of Hwy 141 and County X.