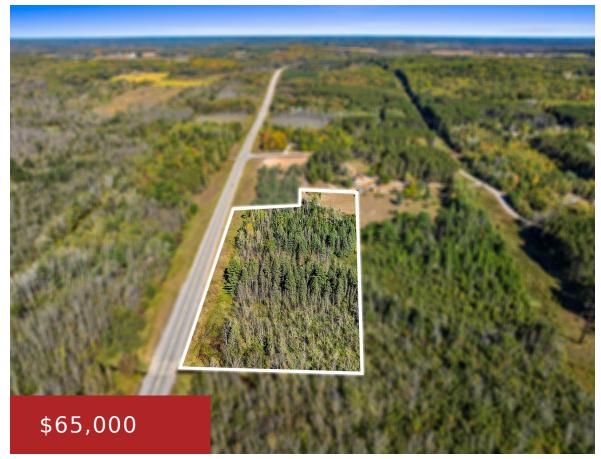

### **HWY 141, CRIVITZ, WI, 54114**

https://www.adashunjones.com

Wooded 5.93-Acre Lot with Highway 141 Frontage, ideally located between Crivitz and Wausaukee. Nice clearing for building site set behind the trees. Middle Inlet Creek, a Wisconsin Class I Trout Stream, runs across at the southwest corner of the property. Just a quick drive to Lake Noquebay's north side boat landing. The land will be...

Wooded

**Tax Amount:** 349.52