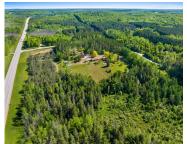

### **HWY 141, CRIVITZ, WI, 54114**

https://www.adashunjones.com

Wooded 5.93-Acre Lot with Highway 141 Frontage, ideally located between Crivitz and Wausaukee. Nice clearing for building site set behind the trees. Middle Inlet Creek, a Wisconsin Class I Trout Stream, runs across at the southwest corner of the property. Just a quick drive to Lake Noquebay's north side boat landing. The land will be...