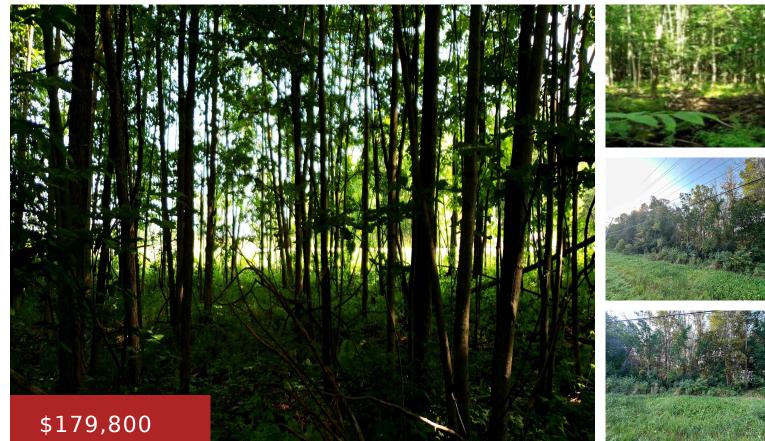

### HWY 114, SHERWOOD, WI, 54169-9513

Discover your own slice of paradise with this stunning 7.78-acre wooded property in the charming Village of Harrison. Perfectly suited for building your dream home, this picturesque lot offers a serene retreat surrounded by nature. Imagine waking up to the sounds of birds & the gentle rustle of leaves, with ample space to explore &...

## Features

GarageYN: NoAttachedGarageYN: NoFireplaceYN: NoPoolPrivateYN: NoLot Features: WoodedUtilities: Electricity Available, Natural Gas AvailableTax Amount: 511.6