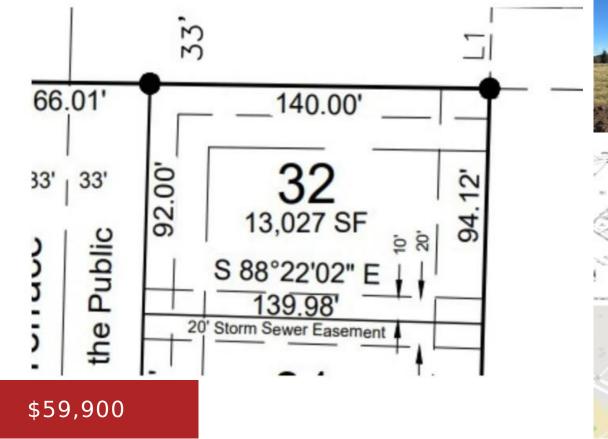

### **HORTON TERRACE, HORTONVILLE, WI, 54944**

https://www.adashunjones.com

Terrer Marc

Lot 32 is a builder exclusive lot offered by Tom McHugh Construction in a brand new subdivision. Multiple turnkey floor plans and options are offered for this lot. Building Made Easy- pick your floor plan and selections. TMC offers financing of the construction loan on this lot at no additional fee. Floor plans for this...