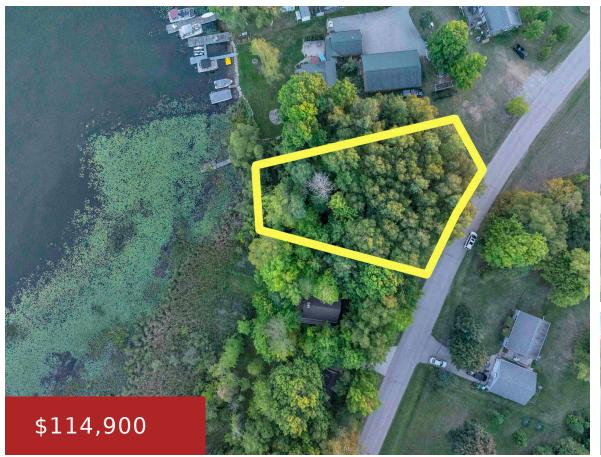

## **HOLT PARK ROAD, SURING, WI, 54154**

https://www.adashunjones.com

Discover the perfect canvas for your dream home on this serene, wooded waterfront lot on the shores of Kelly Lake! Spanning nearly half an acre, this prime piece of land offers direct access to the 367-acre full recreational lake, ideal for boating, fishing, and endless water fun. Approximately 72 feet of shoreline! With city sewer...