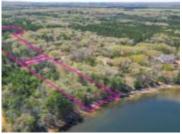

### **HIWELA DRIVE 3, WILD ROSE, WI, 54984**

https://www.adashunjones.com

HIWELA Drive 3, Wild Rose, WI, 54984

Rare find! 100+/- feet of buildable frontage on Kusel Lake. Come build your dream vacation or permanent home. Oak and pine trees on 2.51 +/- acre, wooded lake lot with excellent hard sand bottom beach on clear water, motorized lake. Natural gas, electric, telephone, and internet to the lot. Per seller, surrounding lots have perked...