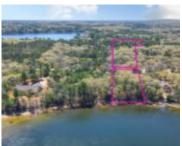

### **HIWELA DRIVE 3, WILD ROSE, WI, 54984**

https://www.adashunjones.com

HIWELA Drive 3, Wild Rose, WI, 54984

Rare find! 100+/- feet of buildable frontage on Kusel Lake. Come build your dream vacation or permanent home. Oak and pine trees on 2.51 +/- acre, wooded lake lot with excellent hard sand bottom beach on clear water, motorized lake. Natural gas, electric, telephone, and internet to the lot. Per seller, surrounding lots have perked...