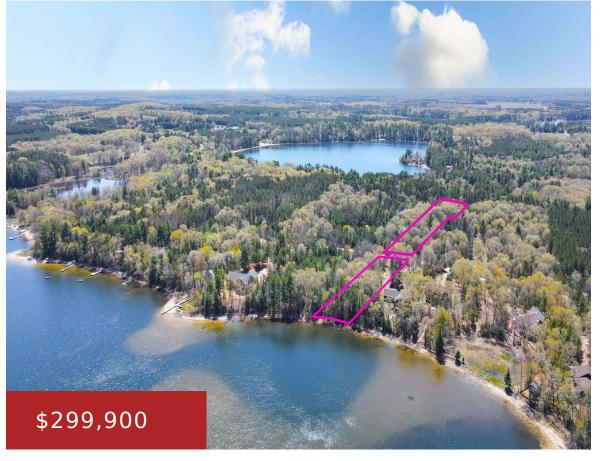

### **HIWELA DRIVE 3, WILD ROSE, WI, 54984**

https://www.adashunjones.com

HIWELA Drive 3, Wild Rose, WI, 54984

Rare find! 100+/- feet of buildable frontage on Kusel Lake. Come build your dream vacation or permanent home. Oak and pine trees on 2.51 +/- acre, wooded lake lot with excellent hard sand bottom beach on clear water, motorized lake. Natural gas, electric, telephone, and internet to the lot. Per seller, surrounding lots have perked...

#### **Amenities**

Waterfront available: Yes Water Body Name: Kusel Lake

Water Source: None Sewer: None