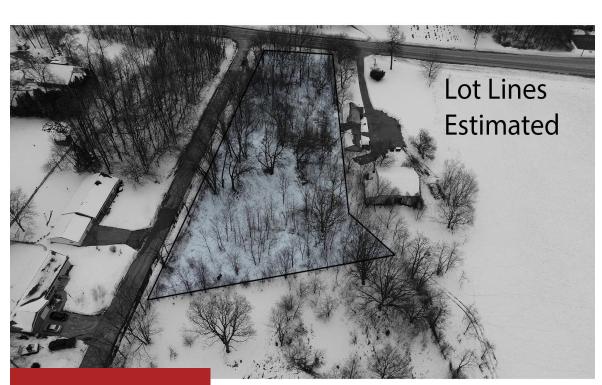

## \$55,000

Discover the perfect canvas for your home on this 1.37 acre wooded lot, nestled at the edge of town in a quiet cul-de-sac. The sloping terrain offers ideal potential for a walk out basement, maximizing space and natural light. Surrounded by mature trees, this property provides a peaceful, setting while still being conveniently close to...