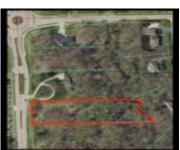

## HILLCREST DRIVE, GREEN BAY, WI, 54313

https://www.adashunjones.com

HILLCREST Drive, Green Bay, WI, 54313

Located near Indian Trails subdivision. Perfect lot to build your dream home with a little over 2 acres, you can enjoy seclusion with aged trees while having easy access to the highway.

- Land
- Residential, Vacant Land/Acreage
- Closed

**Features** 

GarageYN: No AttachedGarageYN: No

FireplaceYN: No PoolPrivateYN: No

Lot Features: Rectangular Lot, Wooded Utilities: Other

**Tax Amount:** 1425.22