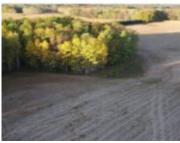

# <image>

Ready to hunt 64 acre property located 45 minuets N of Green Bay that comes with 3 brand new Redneck enclosed blinds. 20 acres of tillable land provides cash income, great internal road system, lots of connecting timber, excellent edge habitat, many pinch points, a very nice secluded 1+ acre food plot located on an...