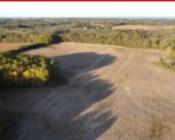

# <image>

Ready to hunt 64 acre property located 45 minuets N of Green Bay that comes with 3 brand new Redneck enclosed blinds. 20 acres of tillable land provides cash income, great internal road system, lots of connecting timber, excellent edge habitat, many pinch points, a very nice secluded 1+ acre food plot located on an...