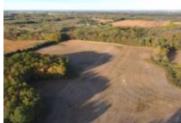

# <image>

Ready to hunt 64 acre property located 45 minuets N of Green Bay that comes with 3 brand new Redneck enclosed blinds. 20 acres of tillable land provides cash income, great internal road system, lots of connecting timber, excellent edge habitat, many pinch points, a very nice secluded 1+ acre food plot located on an...