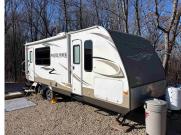

#### HIGHWAY 27, LYNXVILLE, WI, 54654

https://www.adashunjones.com

Nestled in the Driftless Area, this 6.62 +/- acre property offers stunning views, prime turkey and deer hunting, and proximity to top attractions like Effigy Mounds, Wyalusing State Park, and the Mississippi River. Features include a Shadow Hunter Box Blind, ladder stand, 3.7 +/- tillable acres, 28' White Hawk Ultralite travel trailer, 12' x 24'...