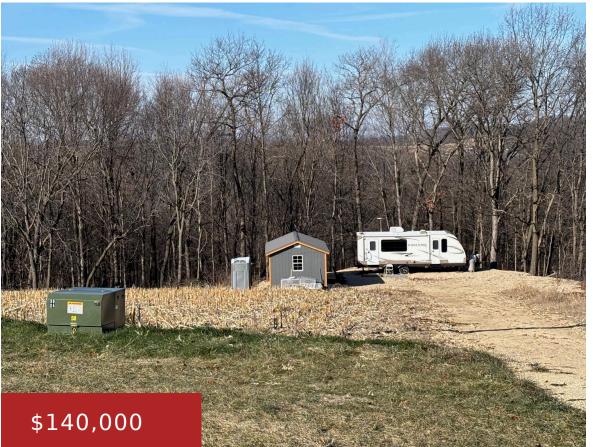

#### HIGHWAY 27, LYNXVILLE, WI, 54654

https://www.adashunjones.com

Nestled in the Driftless Area, this 6.62 +/- acre property offers stunning views, prime turkey and deer hunting, and proximity to top attractions like Effigy Mounds, Wyalusing State Park, and the Mississippi River. Features include a Shadow Hunter Box Blind, ladder stand, 3.7 +/- tillable acres, 28' White Hawk Ultralite travel trailer, 12' x 24'...