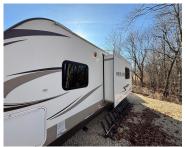

#### HIGHWAY 27, LYNXVILLE, WI, 54654

https://www.adashunjones.com

Nestled in the Driftless Area, this 6.62 +/- acre property offers stunning views, prime turkey and deer hunting, and proximity to top attractions like Effigy Mounds, Wyalusing State Park, and the Mississippi River. Features include a Shadow Hunter Box Blind, ladder stand, 3.7 +/- tillable acres, 28' White Hawk Ultralite travel trailer, 12' x 24'...