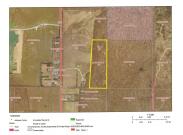

## HIGH ROAD, BRUSSELS, WI, 54204

https://www.adashunjones.com

Door County acreage. 36.24 mostly hardwood, wooded acres, located on a dead end road in rural Southern Door County. Quiet, private area for your residence or place to just enjoy nature. Two parcels make up the 36.24 acres; parcel numbers 0040004262412B and 0040004262413D. Zoned Natural Area.