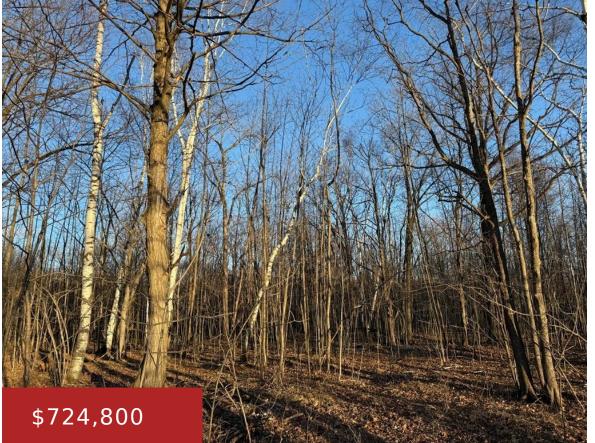

## HIGH ROAD, BRUSSELS, WI, 54204

https://www.adashunjones.com

Door County acreage. 36.24 mostly hardwood, wooded acres, located on a dead end road in rural Southern Door County. Quiet, private area for your residence or place to just enjoy nature. Two parcels make up the 36.24 acres; parcel numbers 0040004262412B and 0040004262413D. Zoned Natural Area.