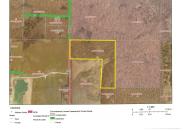

## HIGH ROAD, BRUSSELS, WI, 54204

https://www.adashunjones.com

Door County acreage. 36.24 mostly hardwood, wooded acres, located on a dead end road in rural Southern Door County. Quiet, private area for your residence or place to just enjoy nature. Two parcels make up the 36.24 acres; parcel numbers 0040004262412B and 0040004262413D. Zoned Natural Area.