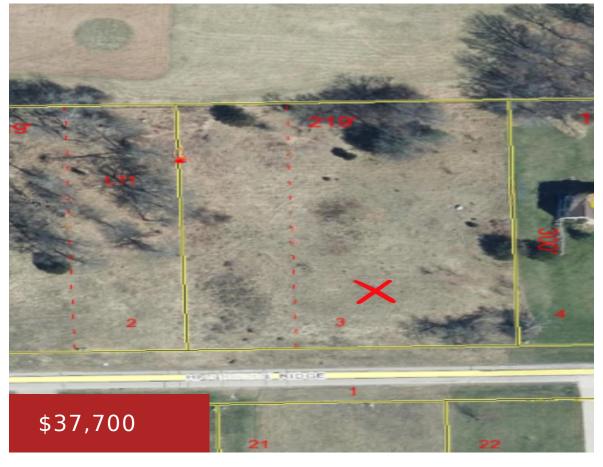

#### HIGH POINT RIDGE, WAUPACA, WI, 54981

https://www.adashunjones.com

HIGH POINT Ridge, WAUPACA, WI, 54981

If you have been looking for the perfect spot to build your dream home, look no further than this 1.5 acre lot in High Point Ridge. This property offers a quaint setting while being conveniently located near the Chain o' Lakes, King, and city outskirts. Taxes TBD. Utilities available at the road.

## **Features**

GarageYN: No AttachedGarageYN: No

FireplaceYN: No PoolPrivateYN: No

Lot Features: Rural - Subdivision Utilities: Cable Available, Electricity Available, Natural Gas

Available, Phone Available