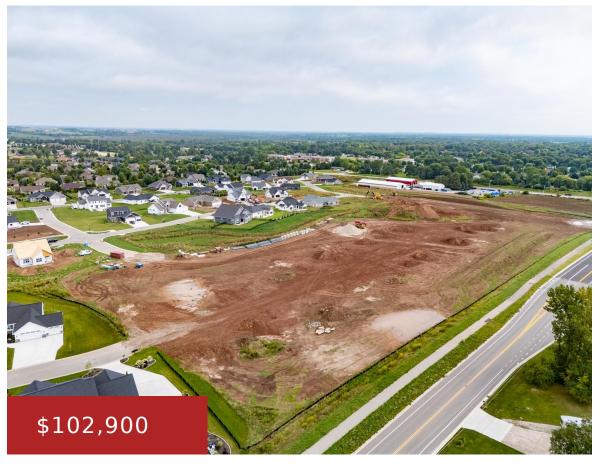

### HIGH POINT LANE, GREENVILLE, WI, 54942

https://www.adashunjones.com

HIGH POINT Lane, GREENVILLE, WI, 54942

LOCATION! LOCATION! Fox Highlands Subdivision's last phase is now being offered. Exceptional large lots ranging from .3 acre – .5 acre in size. Fabulous views on one of the highest sites in the village of Greenville. This outstanding subdivision is minutes from the Valley & located adjacent to the desirable Green Ridge Terrace Subdivision...